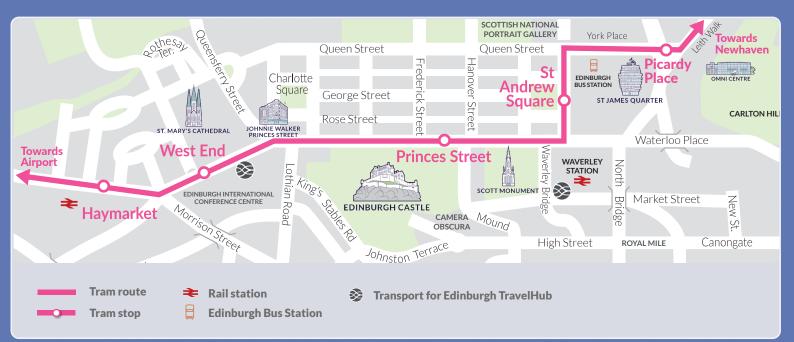

## Flying into Edinburgh Airport?

## Arriving by train into Waverley or Haymarket?

| Airport Tickets |                                                                                        | Adult  |        | Child<br>(Age 5-15) |       | <b>Family</b><br>(up to 2 adults and 3 children) |  |
|-----------------|----------------------------------------------------------------------------------------|--------|--------|---------------------|-------|--------------------------------------------------|--|
| Ď               | Single<br>A single journey to/from<br>Edinburgh Airpotrt                               | £7.00  | £6.30  | £3.50               | £3.15 | -                                                |  |
|                 | Open Return<br>Open return journey to/from<br>Edinburgh Airport                        | £9.00  | £8.10  | £4.80               | £4.32 | £25.00 £22.50                                    |  |
|                 | <b>3 Day Multi-Day</b><br>Airport Return + Unlimited travel<br>for 3 pre-selected days | £18.00 | £16.20 | £9.00               | £8.10 | £45.00 <b>£40.50</b>                             |  |
|                 | 4 Day Multi-Day<br>Airport Return + Unlimited travel<br>for 4 pre-selected days        | £20.00 | £18.00 | £10.00              | £9.00 | £50:00 £45.00                                    |  |
|                 | 5 Day Multi-Day<br>Airport Return + Unlimited travel<br>for 5 pre-selected days        | £22.00 | £19.80 | £11.00              | £9.90 | £55.00 <b>£49.50</b>                             |  |